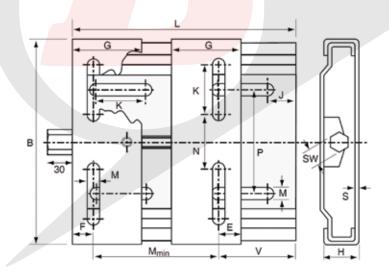

#### **MOTOR BASES**

| Part<br>No. | Frame<br>Size | L   | В   | н  | М   | G  | E  | J  | К    | М    | N   | Р   | sw | S |
|-------------|---------------|-----|-----|----|-----|----|----|----|------|------|-----|-----|----|---|
| SL210       | 63 - 80       | 210 | 195 | 33 | 100 | 70 | 20 | 25 | 50.0 | 10.5 | 43  | 98  | 19 | 3 |
| SL270       | 63 - 100      | 270 | 195 | 33 | 100 | 70 | 20 | 25 | 50.0 | 10.5 | 43  | 98  | 19 | 3 |
| SL340       | 90 - 132      | 340 | 290 | 39 | 136 | 95 | 27 | 29 | 62.5 | 12.5 | 90  | 165 | 22 | 4 |
| SL430       | 90 - 160      | 430 | 290 | 39 | 136 | 95 | 27 | 29 | 62.5 | 12.5 | 90  | 165 | 22 | 4 |
| SL490       | 160 - 180     | 490 | 409 | 40 | 110 | 95 | 40 | 30 | 60.0 | 15.0 | 193 | 142 | 22 | 4 |